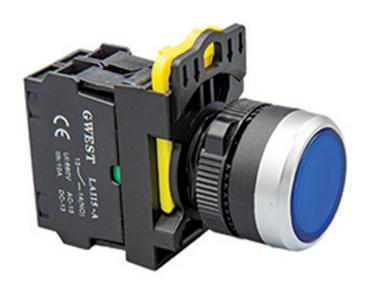

#### **DESCRIPTION**

The main body of push buttons adopts zinc alloy and high-grade anti-flame plastic. It is necessary to press directly on the operator surface. It has a structure that prevents accidental pressing. The button and the button ring are at the same height.

#### **FEATURES**

It has a chrome metal protective frame.

Three or five contact blocks can be mounted in a row.

High electrical values.

Easy assembly without requiring any equipment.